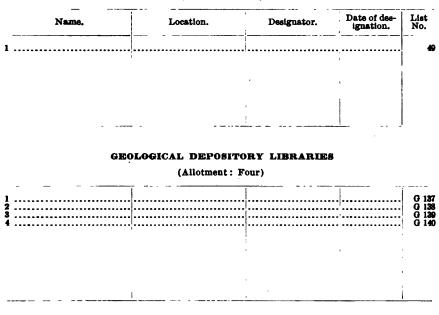

#### **GEOLOGICAL DEPOSITORY LIBRARIES**

(Allotment : Four to each Senator)

| 1 JUDSON COLLEGE CARNE-<br>GIE LIBRARY. | MABION, PERBY COUNTY. | HON. J. T. MORGAN | Feb. 5,1889 | G 1        |
|-----------------------------------------|-----------------------|-------------------|-------------|------------|
| 2 Y. M. C. A. LIBBARY                   |                       |                   |             | G 2<br>G 3 |
| 4                                       |                       |                   |             | G 4        |